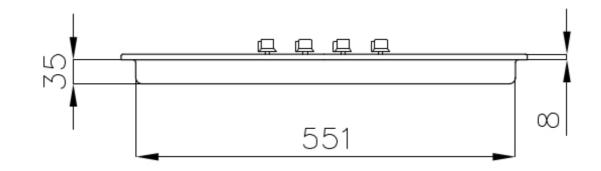

### DETAILS

| Edge/Installation Type | Standard (8 mm Edge)     |
|------------------------|--------------------------|
| Finish                 | Foster brushed           |
| Material               | AISI 304 stainless steel |
| Texture                | Brushed in line          |
| Supply                 | 220-240 V; 50/60 Hz      |
| Dimensions             | 590 x 500 mm             |
| Base size              | 60 cm                    |
| Heating element        | Four burners             |
| Built-in hole          | 560 x 480 mm             |