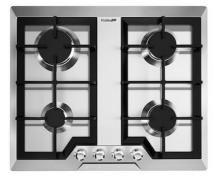

### **Cooker hob Elettra**

Gas hobs

Code: 7068 042

### DETAILS

| Edge/Installation Type | Standard (8 mm Edge)     |
|------------------------|--------------------------|
| Finish                 | Foster brushed           |
| Material               | AISI 304 stainless steel |
| Texture                | Brushed in line          |
| Supply                 | 220-240 V; 50/60 Hz      |
| Dimensions             | 590 x 500 mm             |
| Base size              | 60 cm                    |
| Heating element        | Four burners             |
| Built-in hole          | 560 x 480 mm             |