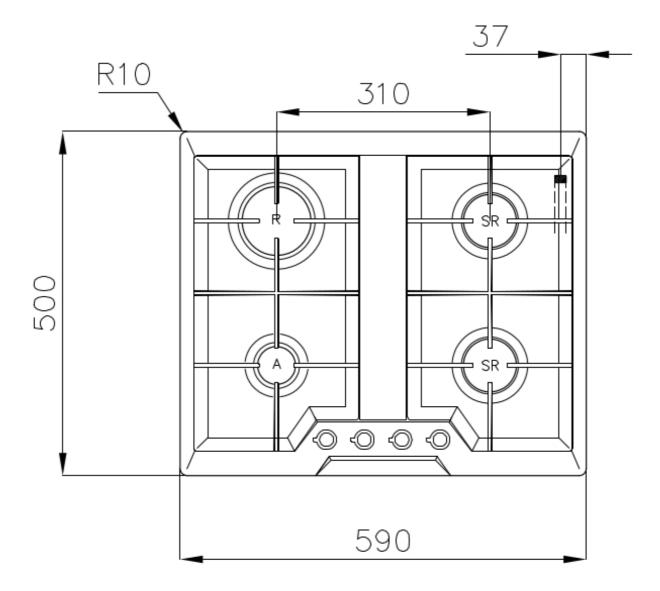

### DETAILS

| Edge/Installation Type | Standard (8 mm Edge)     |
|------------------------|--------------------------|
| Finish                 | Foster brushed           |
| Material               | AISI 304 stainless steel |
| Texture                | Brushed in line          |
| Supply                 | 220-240 V; 50/60 Hz      |
| Dimensions             | 590 x 500 mm             |
| Base size              | 60 cm                    |
| Heating element        | Four burners             |
| Built-in hole          | 560 x 480 mm             |

# Foster ==

| Grids               | Cast iron grids and enamelled burner covers                                                                                                                                                                                                                                                      |
|---------------------|--------------------------------------------------------------------------------------------------------------------------------------------------------------------------------------------------------------------------------------------------------------------------------------------------|
| Width               | 56 cm                                                                                                                                                                                                                                                                                            |
| Total power         | 7.200 W                                                                                                                                                                                                                                                                                          |
| Auxiliary           | 1.000 W                                                                                                                                                                                                                                                                                          |
| Semirapid           | 2x1.750 W                                                                                                                                                                                                                                                                                        |
| Rapid               | 2.700 W                                                                                                                                                                                                                                                                                          |
| Safety              | Safety valve with quick-acting thermocouple                                                                                                                                                                                                                                                      |
| Ignition            | Electric ignition under knob                                                                                                                                                                                                                                                                     |
| Gas type            | Tested for installation with natural gas, LPG nozzle set included.                                                                                                                                                                                                                               |
| Туре                | Gas Hob                                                                                                                                                                                                                                                                                          |
| FEATURES            |                                                                                                                                                                                                                                                                                                  |
| Cast iron grids     | Cast-iron is the ideal material for an hob grid, this due to the manifold properties characterising<br>it: high heat capacity that improves cooking performance; high weight and stability that<br>improve safety; sturdiness that preserves the hob's original aspect over time; easy cleaning. |
| Safe cooking        | All Foster cooker hobs are equipped with safety valves. They shut off the gas supply very quickly if the flame accidentally goes out.                                                                                                                                                            |
| Under-knob ignition | The utmost freedom of movement with electronic under-knob ignition, a common feature of all models that allows a one-hand ignition of the burner.                                                                                                                                                |